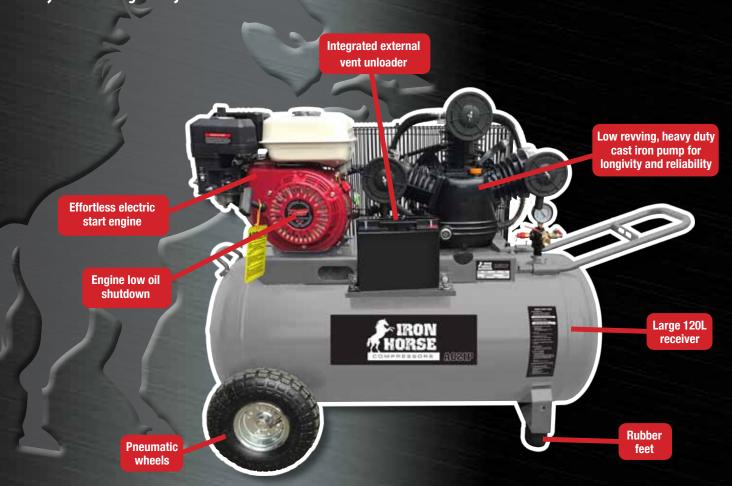

## **8.0HP PETROL AIR COMPRESSOR**

If you're looking for a robust and portable commercial workhorse, the IRON HORSE AC21P, 120L Petrol Air Compressor is the machine for you! Featuring a large 3.6L fuel tank and 300L/min free air capacity, allowing your team to get the job done.